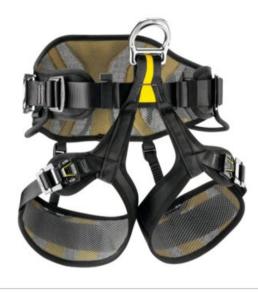

## **Product information**

Comfortable seat harness for work positioning and suspension

The AVAO SIT FAST work positioning and suspension seat harness is designed for greater comfort in a variety of situations. The wide, semi-rigid waistbelt and leg loops provide excellent support. Its lightweight, breathable construction maximizes air flow. The harness also makes it easier to carry and organize work tools, with multiple gear loops and slots for attaching CARITOOL tool holders and TOOLBAG tool pouches. This seat harness is designed to be converted into a fall-arrest harness when combined with a TOP chest harness, or into a rope access harness when combined with a TOP CROLL S or L chest harness. The AVAO SIT FAST features leg loops with FAST LT buckles.

- Comfortable throughout the workday: wide, semi-rigid waistbelt and leg loops for excellent support and lightweight, breathable construction to maximize air flow
- Easy to adjust:
  - Waistbelt equipped with self-locking DOUBLEBACK buckles for quick and easy adjustment
  - Leg loops equipped with FAST LT buckles for quick and easy fastening and unfastening without loss of adjustment, even while wearing gloves
  - o Side attachment points can be folded down to prevent accidental snagging when not in use
- Easy to carry and organize tools:
  - Six pre-shaped equipment loops with protective sheath
  - Two slots for CARITOOL tool holder
  - Four slots for TOOLBAG tool pouch