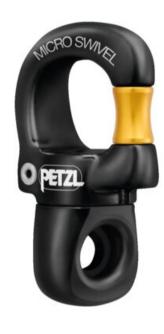

## **Compact Gated Swivel MICRO SWIVEL, Petzl**

## **Product information**

The compact, openable MICRO SWIVEL is designed for attachment to a locking carabiner. It helps prevent twisting of lanyards and allows correct positioning of devices. Its design without bearings allows it to turn freely when not loaded and to stop moving when loaded in order to maintain the devices in position.