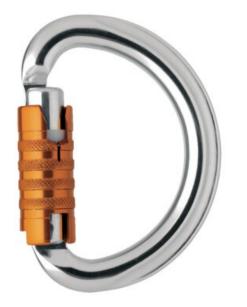

## **Carabiner Triact-Lock OMNI, Petzl**

## Product information

The half-moon OMNI is used to close harnesses that have two attachment points that must be joined with a connector. Ithas a breaking strength of 15 kN when loaded in any direction.

- Designed to be loaded on all three axes.
- Keylock system

Material: Aluminum Marking: According to standard, CE-marked Temperature range: -40°C up to +80°C Standard: EN 362, EN 12275-B

| Part code    | Min. breaking force<br>kN | Colour | Breaking load, major axis<br>kN | Breaking load horizontal/open<br>kN | Max Opening<br>mm | Weight<br>kg | Delivery time |
|--------------|---------------------------|--------|---------------------------------|-------------------------------------|-------------------|--------------|---------------|
| 823501500830 | 15                        | Grey   | 20                              | 7                                   | 22                | 0.09         | 3             |