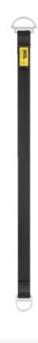

## **Product information**

CONNEXION FIXE is a durable anchor strap with two forged steel attachment points. It offers several configurations for setting up an anchorage directly on an anchor or around a suitable structure.

Durable construction:

- · Abrasion-resistant webbing
- Forged steel attachment points

Marking: According to standard, CE-marked, UKCA-marked

Temperature range: -30°C up to 50°C

Standard: EN 795-B

| Part code    | Min. breaking force<br>kN | Length<br>m | Weight<br>kg | Delivery time |
|--------------|---------------------------|-------------|--------------|---------------|
| 825100200460 | 25                        | 2           | 0.475        | 7             |