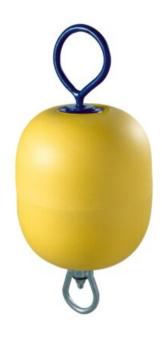

## **Product information**

Mooring buoys MR30 and MR40 with short iron rods are manufactured from BACELL, Provinor's special foam material with 100% closed cells. The closed-cell structure prevents any water from entering into the material and makes these buoys totally puncture proof. They are fitted with hot dipped galvanized mooring rod and swivel.

| Part code      | Code        | GB kg | ML<br>kg | D<br>mm | RD<br>mm | L1<br>mm | Delivery time |
|----------------|-------------|-------|----------|---------|----------|----------|---------------|
| 86314176040000 | MR30 yellow | 9,8   | 4,0      | 250     | 120      | 385      | 3             |
| 86314176040200 | MR40 yellow | 14,0  | 8,0      | 285     | 16       | 600      | 7             |