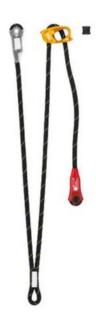

## **Lanyard PROGRESS ADJUST-Y**

## **Product information**

Double adjustable progression lanyard.

PROGRESS ADJUST-Y is a double adjustable progression lanyard that enables continuous connection for all types of progression (rope ascent, moving along a traverse line...). Thanks to the ADJUST rope adjuster, the length of the adjustable arm can be quickly and easily adjusted. The TANGA accessory and the plastic sheath help hold the connectors in a good position for easy clipping.