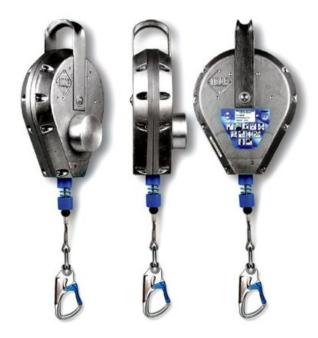

## **Fall Arrest Block IKAR with Descent Function HAS**

## **Product information**

Fall arrest block with automatic descent function. After a fall the block lowers the person concerned with a controlled speed of 0.5 m/sec.

Housing: aluminium.

Fall arrest indicator.

Karabiner: std small swivel snap hook.

Material: Aluminium

Marking: According to standard, CE-marked Temperature range: -30°C to +50°C.

Standard: EN 341

| Part code    | Length<br>m | Туре   | Karabiner                  | Max. user weight<br>kg | Weight<br>kg | Delivery time |
|--------------|-------------|--------|----------------------------|------------------------|--------------|---------------|
| 822100900200 | 9           | HAS-9  | swivel snap hook aluminium | 136                    | 5            | 3             |
| 822101800200 | 18          | HAS-18 | swivel snap hook aluminium | 136                    | 11           | 3             |
| 822103000200 | 30          | HAS-30 | swivel snap hook aluminium | 136                    | 17           | 7             |