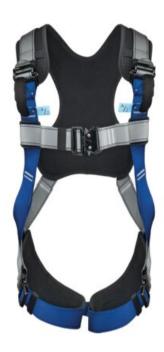

Chest anchoring

Rear / dorsal D-ring

## Safety Harness IKAR IK G 21 with Quick Release **Buckles**

## **Product information**

- 2 attachment loops in the chest area 1 attachment point (D-ring) in the back (shoulder area)
- Individual size adjustment through quick adjustment elements
- Air-permeable back padding pulled over the shoulders, stabilizes the safety harness and optimizes the load distribution when
- Time savings when putting on and taking off thanks to quick-release fasteners