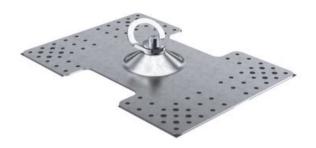

## Product information

Designed for mounting to trapezoidal sheet metal. It is characterized by an increased static strength.

Material: Stainless steel
Marking: According to standard
Standard: EN 795-A, CEN/TS/16415

| Part code     | Code                                                                          | Min. breaking force<br>kN | Max. number of persons | Delivery time |
|---------------|-------------------------------------------------------------------------------|---------------------------|------------------------|---------------|
| 8415HLH700    | HLH 700                                                                       | 30                        | 3                      | 7             |
| 8415HLH700101 | HLH 700 + fastening kit with sheet metal screws for sheet thicker than 0.63mm | 30                        | 3                      | 3             |