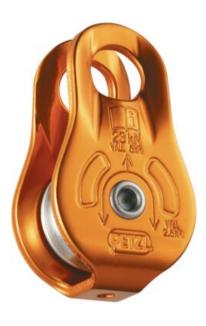

## **Pulley FIXE, Petzl**

## **Product information**

Versatile and compact, the FIXE pulley allows quick installation onto the rope.

- Fixed side plates allow quick installation and coupling with a rope clamp
- Designed for hauling systems and deviations
- Sheave mounted on self-lubricating bushings for good efficiency
- For use with OK or WILLIAM type carabiner