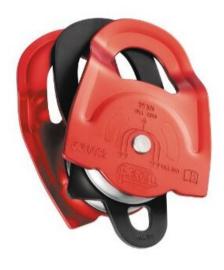

## **Pulley TWIN, Petzl**

## **Product information**

High strength, very high efficiency double Prusik pulley

TWIN is a high-strength double pulley designed for rescue professionals. It is designed to set up progress capture systems of high mechanical advantage.

• Rope compatibility: 7 to 13 mm

• Sheave diameter: 51 mm

• Ball bearings: yes

• Efficiency: 97 %

• Maximum working load: 2 x 3 kN x 2 = 12 kN

Marking: According to standard, CE-marked, UKCA-marked

Standard: EN 12278