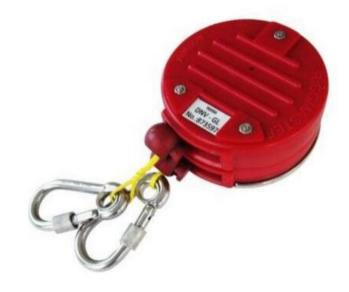

## **Double Retractable Tool Lanyard R2100**

## **Product information**

Double Dyneema line tether 2 tools at the same time. Slim fit retractable tool lanyard for up to 50mm wide belts. Stainless steel bracket. Tether lines made from a yellow Dyneema line. Sliding outlet from housing optimising the working angle.

- Thickness of housing 42mm.
- Carabiners 6X60mm stainless.
- Access for lubrication in front and at back prolong service life.

This retractable tool tether is third party tested to 1kg's maximum capacity and meets the ANSI/ISEA 121-2018 standard