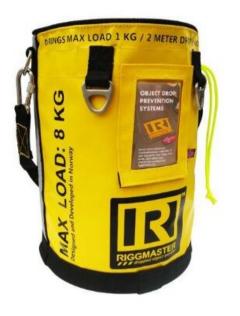

## Bolt Bag R2130

## **Product information**

Medium size bolt bag. Adjustable shoulder strap that can be removed when not in use. Webstrap for belt up to 50mm width. D rings on outside and on inside.

This bag is a convenient way for workers to securely store and holster their tools while not in use. The bag are also designed to help reduce the risk of dropped tools and objects when securely closed or when used with an appropriate tethering system attached to the products D-rings. Transparent pocket in front for name tag or documents.

One-handed cinch-up top for keeping gear safe and secure.

Triple sandwich bottom with a hard plate in the middle to reduce risk for penetration. Reflective material on each side.

| Part code | Diameter<br>mm | Height<br>m<br>m | Max load<br>kg | Weight<br>kg | Delivery time |
|-----------|----------------|------------------|----------------|--------------|---------------|
| 8297R2130 | 200            | 0.3              | 8              | 0.49         | 7             |