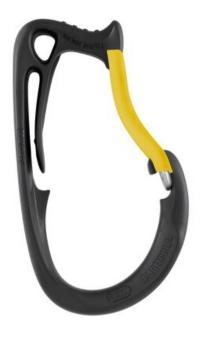

## **Product information**

The CARITOOL tool holder allows the user to select and return tools with just one hand. It slips in through the harness straps and stays in place, thanks to its stabilizing clip. The gate has a protective feature that limits accidental snagging.

- Design allows one-handed selection and return of tools
- Slips in through the harness straps and stays in place, thanks to its stabilizing clip
- Hole on top for attaching a tether to tools
- Upper part designed for grouping and organizing equipment
- Gate has integrated plastic cover to limit the risk of accidental snagging
- Available in two sizes: S and L