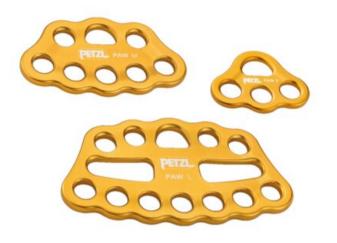

## Product information

PAW Rigging Plate for organizing the belay and creating a system with multiple anchors. Useful in aid climbing and for setting up Tyrolean traverses.

- Helps to equalize loads
- Lightweight and durable: made of aluminum
- Available in three sizes
- Two wide auxiliary attachment holes (size L only), compatible with the CONNEXION FIXE and CONNEXION VARIO anchor straps.

For easy organization of the workstation and setup of multi-anchor systems:

- 19 mm holes allow the locking sleeves of most carabiners to pass through, enabling the carabiner to be rotated
- Hole design allows ropes or slings to be threaded for direct connection.
- Main attachment hole accepts up to three carabiners
- The odd number of attachment holes enables the system to be centered and balanced
- Up to three users can be connected at the same time