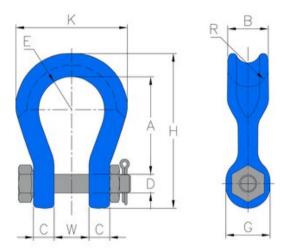

Safety factor: 5:1

Grade: 10

| Part code    | WLL<br>ton | Nominal size mm | A mm | B mm | C mm | D<br>mm | E<br>mm | G<br>mm | H<br>mm | K<br>mm | R<br>mm | W<br>mm | Weight<br>kg | Delivery time |
|--------------|------------|-----------------|------|------|------|---------|---------|---------|---------|---------|---------|---------|--------------|---------------|
| 420100700940 | 7          | 19              | 91   | 41   | 18   | 22      | 32      | 46      | 150     | 104     | 32      | 33      | 1.7          | 7             |
| 420101250940 | 12.5       | 26              | 118  | 54   | 23   | 29      | 41      | 61      | 194     | 140     | 35      | 44      | 3.8          | 3             |
| 420101800940 | 18         | 32              | 148  | 64   | 30   | 36      | 51      | 68      | 238     | 172     | 38      | 54      | 6.7          | 7             |
| 420103000940 | 30         | 38              | 176  | 80   | 35   | 45      | 64      | 89      | 289     | 216     | 45      | 60      | 12.5         | 7             |

## Blueprint