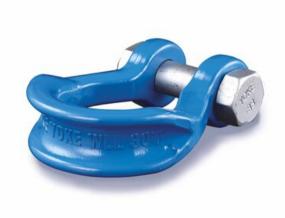

## **Shackle Wide Body 8-809**

## **Product information**

- Forged alloy wide body shackle with bolt pin.
- All shackles with batch Code which links to Test Certificate and quality traceability.
- Proof Load tested at 2.5 times the WLL with certification for each batch manufactured.
- Fatigue rated to 20,000 cycle fatigue rated to 1.5 times Working Load Limit.
- 100% magnaflux crack detection during manufacturing.

Material: Shackles are forged alloy steel with alloy pin.

Marking: CE-marked, Size, WLL, manufacturer ID, traceability.

Temperature range: -40°C up to +200°C (without reduction in WLL).

Finish: Blue painted.