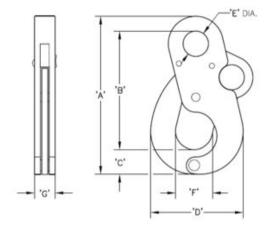

Material: Stainless steel

| Part code    | Length<br>mm | A mm  | B mm  | C mm | D<br>mm | E<br>mm | F<br>mm | G<br>mm | Weight<br>kg | Delivery time |
|--------------|--------------|-------|-------|------|---------|---------|---------|---------|--------------|---------------|
| 490514760440 | 147.6        | 155.2 | 118.8 | 22.8 | 84      | 23.8    | 38.1    | 25.4    | 0.9          | 3             |

## Blueprint