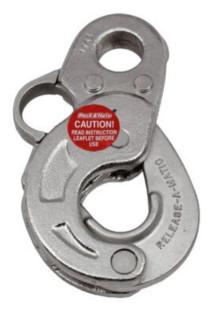

## **Quick Release Hook RAM H44-3L**

Product information

The hook is ideal for remote release applications under load such as drop testing or quick release lashings, the Peck & Hale line of Quick Release hooks have been used in a wide variety of industries and use cases in both the defense and commercial markets. With its stainless steel construction and high corrosion resistance this Quick Release Hook has been widely adopted in marine applications.