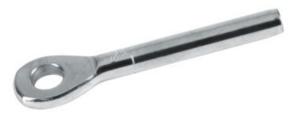

## **Stainless Eye Terminal**

Product information

## SS SS

Eye terminals for pressing or swaging onto stainless steel wire rope. They are mainly used as an attachment to rigging screws or forks.

Material: Stainless steel AISI 316. Marking: logo, wire size and swage depth. Temperature range: -50°C to +100°C and briefly up to +200°C Finish: High polished.