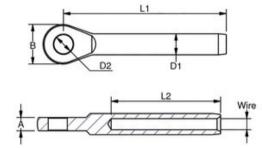

| Part code  | Rope Ø range<br>mm | MBL<br>ton | A mm | B mm | D1<br>mm | D2<br>mm | L1<br>mm | L2<br>mm | Weight<br>kg/100pc | Delivery time |
|------------|--------------------|------------|------|------|----------|----------|----------|----------|--------------------|---------------|
| 1207190003 | 3                  | 1.3        | 4    | 14   | 6,35     | 6,5      | 60       | 38       | 1.3                | 3             |
| 1207190005 | 5                  | 2.4        | 6    | 21   | 9,0      | 10,5     | 79       | 51       | 3.9                | 7             |
| 1207190006 | 6                  | 5.5        | 8    | 25   | 12,58    | 13,0     | 94       | 64       | 8.7                | 3             |
| 1207190008 | 8                  | 8          | 10   | 30   | 16,0     | 14,5     | 124      | 83       | 17                 | 3             |

## Blueprint