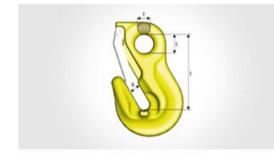

Blueprint

Safety factor: 4:1. Grade: 10

| Part code    | Code      | WLL<br>ton | L<br>mm | B mm | E<br>mm | F<br>mm | Weight<br>kg | Delivery time |
|--------------|-----------|------------|---------|------|---------|---------|--------------|---------------|
| 402302000910 | OGN-22-10 | 20         | 187     | 26   | 46      | 32      | 8.8          | 3             |