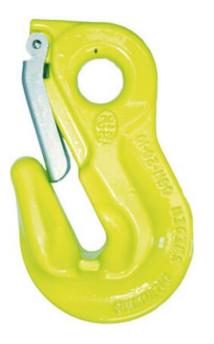

## **Grab Hook OGN w/ latch**

## Product information

We stock high quality painted Grab Hook OGN w/ latch, a painted grab hook in alloy steel grade 10.

Material: Quenched and tempered alloy steel grade 10. Marking: Code and grade. Finish: Painted. Warning: Not to be heat treated.