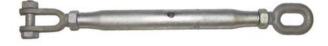

## **Product information**

Material: Quenched & Tempered alloy steel

Marking: WLL.

Temperature range: -20°C up to +200°C

Finish: Hot-dip galvanized

Warning: The turnbuckles are not allowed to be adjusted in length under load, when they are used for lifting!