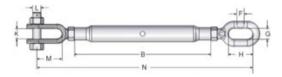

Safety factor: 5:1

Grade: 8

| Part code    | WLL<br>ton | Thread | Tensioning length | B mm | F<br>mm | G<br>mm | H<br>mm | K<br>mm | L<br>mm | M<br>mm | N<br>mm | Weight<br>kg | Delivery time |
|--------------|------------|--------|-------------------|------|---------|---------|---------|---------|---------|---------|---------|--------------|---------------|
| 422100500060 | 5          | M24    | 250               | 340  | 19      | 28      | 56      | 28      | 22      | 65      | 570     | 4.6          | 7             |

## Blueprint