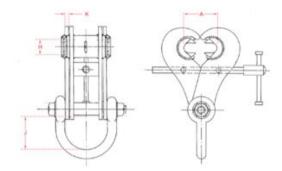

Note: All WLL apply to vertical lifting only.

Safety factor: 5:1.

| Part code       | Code | WLL<br>ton | Beam width | A mm   | H<br>mm | J<br>mm | K<br>mm | Weight<br>kg | Delivery time |
|-----------------|------|------------|------------|--------|---------|---------|---------|--------------|---------------|
| 502300303050080 | S5   | 3          | 89-305     | 89-305 | 25.4    | 95      | 6       | 10           | 7             |
| 502301003050080 | S11  | 10         | 89-305     | 89-305 | 25.4    | 130     | 20      | 21.5         | 7             |