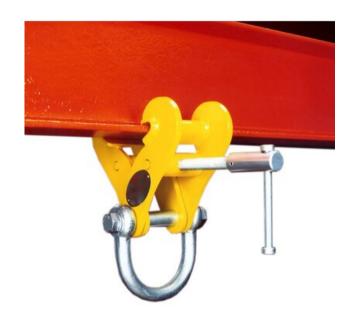

## **Superclamp Swivel Jaw Adjustable Girder Clamps**

## **Product information**

Swivel Jaw Adjustable Girder Clamps incorporate the additional benefit of horizontal jaw adjustment. Incorporating machined jaw, adjusting mechanism and lifting shackle.

This enables the full length and a maximum width of the swivel jaw to anchor evenly on a considerable surface area of the beam flange. The "Swivel Jaw" range of SUPERCLAMP products are designed to ensure ease of application.

Additional tools or width adjusting components are not required since the left and right hand threaded adjusting bar will adjust to the jaw grip from 89mm to 305mm.

Proof load: 2 x WLL.

Finish: Yellow painted.