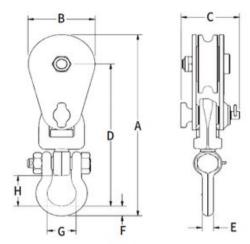

Material: Forged steel.
Marking: CE-marked

Safety factor: 4:1

| Part code    | Code | Rope Ø range<br>mm | WLL<br>ton | Sheave dia<br>mm | Bearing | A mm | B mm | C mm | D<br>mm | E<br>mm | F<br>mm | G<br>mm | H<br>mm | Weight<br>kg | Delivery time |
|--------------|------|--------------------|------------|------------------|---------|------|------|------|---------|---------|---------|---------|---------|--------------|---------------|
| 424102000420 | 431  | 26-29              | 20         | 203              | ВВ      | 675  | 206  | 152  | 502     | 51      | 70      | 94      | 101     | 41.7         | 3             |
| 424102000426 | 431  | 26-29              | 20         | 254              | BB      | 727  | 257  | 152  | 526     | 51      | 70      | 94      | 102     | 50.8         | 3             |
| 424102000428 | 431  | 26-29              | 20         | 305              | ВВ      | 779  | 311  | 152  | 553     | 51      | 70      | 94      | 102     | 59           | 3             |