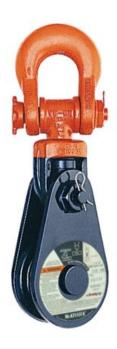

## Snatch Block McKissick 431 with Shackle - Super Champion

## **Product information**

The McKissick snatch block 431 Super Champion from Crosby is a snatch block fitted with a shackle. Available from 20 up to 30 T. Can be delivered with bronze bushing (BB) and with roller bearing (RB).

## Features:

- Bolt for opening feature is retained, to ensure no lost bolts.
- Opening feature permits easy insertion of rope without reeving, or while the block is suspended.
- Center pin equipped with pressure lube fitting.
- All sizes feature sheave grooves suited for a range of wire line diameters.
- Meets or exceeds all requirements of ASME B30.26 including identification ductility, design factor, proof load and temperature requirements.
- Meet other critical performance requirements including fatigue life and material traceability, not addressed by ASME B30.26.