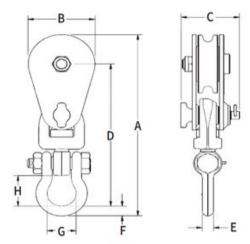

Marking: CE-marked

| Part code    | Rope Ø range<br>mm | WLL<br>ton | Sheave dia<br>mm | Bearing | A mm | B mm | C mm | D<br>mm | E<br>mm | F<br>mm | G<br>mm | H<br>mm | Delivery time |
|--------------|--------------------|------------|------------------|---------|------|------|------|---------|---------|---------|---------|---------|---------------|
| 424101500140 | 19-22              | 15         | 203              | ВВ      | 584  | 206  | 129  | 437     | 38      | 44      | 79      | 79      | 3             |
| 424101500146 | 19-22              | 15         | 254              | ВВ      | 629  | 257  | 129  | 456     | 38      | 44      | 79      | 79      | 3             |

## Blueprint