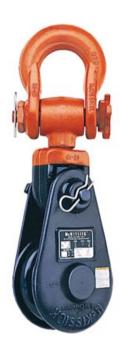

## Snatch Block McKissick 421 with Shackle - Champion

## **Product information**

The McKissick snatch block 421 Champion from Crosby is a snatch block fitted with a shackle. Can be delivered with bronze bushing (BB) and with roller bearing (RB).

## Features:

- Bolt for opening feature is retained, to ensure no lost bolts.
- Opening feature permits easy insertion of rope without reeving, or while the block is suspended.
- Center pin equipped with pressure lube fitting.
- All sizes feature sheave grooves suited for a range of wire line diameters.
- Meets or exceeds all requirements of ASME B30.26 including identification ductility, design factor, proof load and temperature requirements.
- Meet other critical performance requirements including fatigue life and material traceability, not addressed by ASME B30.26.