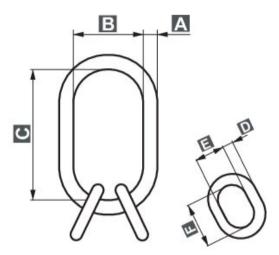

Material: Alloy Steel - Quenched and Tempered.

Marking: According to standard, Code and grade

**Finish:** Painted **Standard:** EN 1677-4

Safety factor: 5:1 Grade: 10

| Part code    | Chain diameter<br>mm | WLL<br>ton | A mm | B mm | C mm | D<br>mm | E<br>mm | F<br>mm | Weight<br>kg | Delivery time |
|--------------|----------------------|------------|------|------|------|---------|---------|---------|--------------|---------------|
| 402100430060 | 7                    | 4.3        | 19   | 90   | 160  | 13      | 60      | 120     | 1.8          | 7             |

## Blueprint