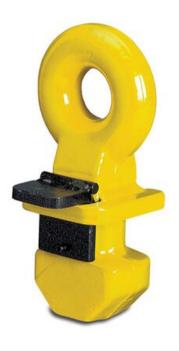

## **Product information**

Container lifting lug set for lifting of standard containers in the corner fittings on top. Only for vertical lifting slings. A set contains 4 lugs and are to be used together with a lifting beam. The lugs suits standard ISO corner boxes.

**Features:** Provided with barrier which locks in the corner fittings after the lug is rotated 90° which prevent the lug to unhook. No part of the lug is outside the containers sides.

Material: Alloy steel.