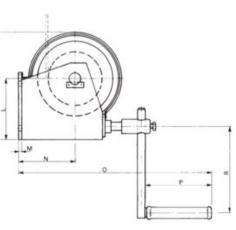

Marking: According to standard Finish: Black matt painted. Standard: EN 13157 Note: Excl. wire (to be ordered separately).

| Part code       | Code  | WLL<br>ton | Lift/crank turn<br>(mm) | A mm | B mm | C mm |     | -  | F<br>mm |    | Ø H<br>mm |    |     |     |   |     | R max. | N<br>mm | O<br>mm | Weight<br>kg | Delivery time |
|-----------------|-------|------------|-------------------------|------|------|------|-----|----|---------|----|-----------|----|-----|-----|---|-----|--------|---------|---------|--------------|---------------|
| 501300030000180 | 6211A | 0.25       | 31                      | 157  | 210  | 100  | 183 | 14 | 46      | 71 | 100       | 28 | 225 | 132 | 4 | 105 | 225    | 116     | 350     | 12           | 7             |

## Blueprint