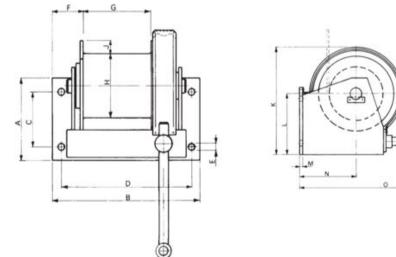

Marking: According to standard Finish: Black matt painted. Standard: EN 13157 Note: Excl. wire (to be ordered separately).

| Part code       | Code  | WLL<br>ton | Lift/crank turn<br>(mm) | A mm | B mm | C mm |     | -  | F<br>mm |    | Ø H<br>mm |    |     |     |   |     | R max. | N<br>mm | O<br>mm | Weight<br>kg | Delivery time |
|-----------------|-------|------------|-------------------------|------|------|------|-----|----|---------|----|-----------|----|-----|-----|---|-----|--------|---------|---------|--------------|---------------|
| 501300030000180 | 6211A | 0.25       | 31                      | 157  | 210  | 100  | 183 | 14 | 46      | 71 | 100       | 28 | 225 | 132 | 4 | 105 | 225    | 116     | 350     | 12           | 7             |

## Blueprint