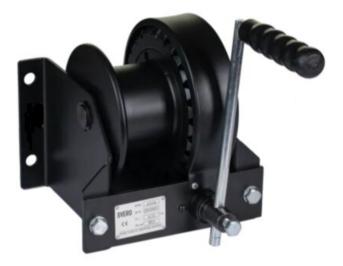

## Product information

- Easy and safe travel.
- Safe automatic load pressure brake.
- Cast iron worm wheel. Hardened worm screw.
- Protection guard around the worm wheel.
- Suspension of lacquered steel plate.
- Every wall mounted winch is marked with its own manufacturing number and is load tested.

Marking: According to standard Finish: Black matt painted. Standard: EN 13157 Note: Excl. wire (to be ordered separately).

| Part code       | Code  | WLL<br>ton | Lift/crank turn<br>(mm) | A mm | B mm | C mm |     | -  | F<br>mm |    | Ø H<br>mm |    |     |     |   |     | R max. | N<br>mm | O<br>mm | Weight<br>kg | Delivery time |
|-----------------|-------|------------|-------------------------|------|------|------|-----|----|---------|----|-----------|----|-----|-----|---|-----|--------|---------|---------|--------------|---------------|
| 501300030000180 | 6211A | 0.25       | 31                      | 157  | 210  | 100  | 183 | 14 | 46      | 71 | 100       | 28 | 225 | 132 | 4 | 105 | 225    | 116     | 350     | 12           | 7             |