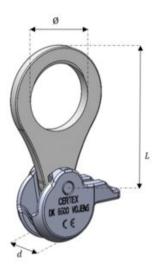

Marking: Load group, STARCON, serialnumber, CE

| Part code    | WLL<br>t | d<br>mm | L<br>mm | Ø<br>mm | Weight<br>kg | Delivery time |
|--------------|----------|---------|---------|---------|--------------|---------------|
| 650220013001 | 1.0-1.3  | 34      | 130     | 42      | 0.61         | 3             |
| 650220025001 | 1.5-2.5  | 42      | 165     | 60      | 1.12         | 3             |
| 650220050001 | 3.0-5.0  | 55      | 200     | 62      | 2.39         | 3             |
| 650220100001 | 6.0-10.0 | 74      | 285     | 100     | 5.6          | 3             |

## Blueprint